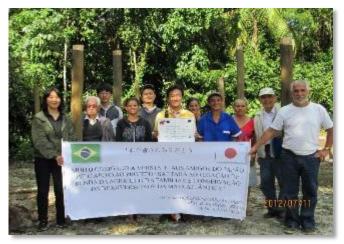

- 2012 our activity: Our project was carried out AF promotion project by 2012 Japan Fund for Global Environment(¥1,600,000).
- **2012 our actual results :** By the Jussara-Palm AF promotion PJ meeting and pilot project act in Rio Preto village, Sete Barras city, Sao Paulo state, the following subjects became apparent.
  - 1) The need for **soil improvement** by appropriate fertilization
  - 2) Possibility of **organically grown coffee** mixed planting by Jussara-Palm AF
  - 3) Development of Jussara-Palm fruit pulp processing technology
  - 4) Potential as a raw material for **nutrition food and health food of Jussara-Palm fruit pulp**
  - 5) Possibility of **Pau Brazil** mixed planting cultivation that is a tree of Brazil country originated etc.