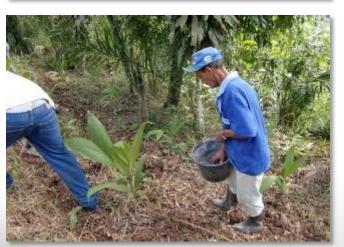

Reference: Maria do Socorro M. Rufino and other author Bioactive compounds and antioxidant capacities of 18 non-traditional tropical fruits from Brazil", Food Chemistry 121 (2010) 996–1002

- 2013 our actual results :Our project was carried out AF promotion project by pre chairman Mr. Matsutaro Morita's Donation( ¥ 200,000) of The NPO VERSTA.
- By this donation, VERSTA conducted a follow-up guidance the following.
  - 1) **Dr.&Professor Fernando** of San Carlos Federal University was carried out Rio Preto village's **Jussara palm growing AF follow-up guidance**.
  - 2)Project team bought **100 pieces stem crop seedlings, fertilizer, mowing the electric machine** etc..