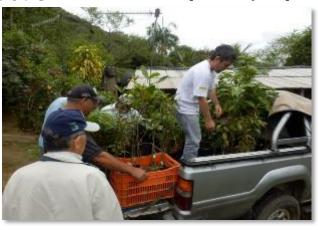

Reference: Maria do Socorro M. Rufino and other author Bioactive compounds and antioxidant capacities of 18 non-traditional tropical fruits from Brazil", Food Chemistry 121 (2010) 996–1002

- 2013 our actual results :Our project was carried out AF promotion project by pre chairman Mr. Matsutaro Morita's Donation( ¥ 200,000) of The NPO VERSTA.
- By this donation, VERSTA conducted a follow-up guidance the following.
  - 1) **Dr.&Professor Fernando** of San Carlos Federal University was carried out Rio Preto village's **Jussara palm growing AF follow-up guidance**.
  - 2)Project team bought **100 pieces stem crop seedlings, fertilizer, mowing the electric machine** etc..