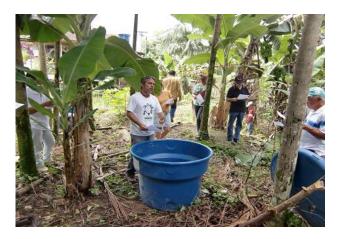

- 2012 our activity: Our project was carried out AF promotion project by 2012 Japan Fund for Global Environment(¥1,600,000).
- **2012 our actual results :** By the Jussara-Palm AF promotion PJ meeting and pilot project act in Rio Preto village, Sete Barras city, Sao Paulo state, the following subjects became apparent.
  - 1) The need for **soil improvement** by appropriate fertilization
  - 2) Possibility of **organically grown coffee** mixed planting by Jussara-Palm AF
  - 3) Development of Jussara-Palm fruit pulp processing technology
  - 4) Potential as a raw material for **nutrition food and health food of Jussara-Palm fruit pulp**
  - 5) Possibility of **Pau Brazil** mixed planting cultivation that is a tree of Brazil country originated etc.