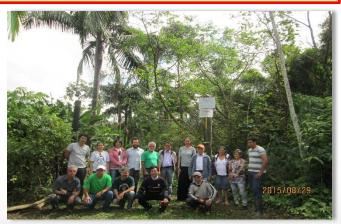

#### 2016 Activities photographic recorded

Jussara palm appeared at the opening ceremony of the 2016 Rio Olympics opening ceremony

**VERSTA** 

Consul-General of Japan in Sao Paulo Nakaemon Consul-General