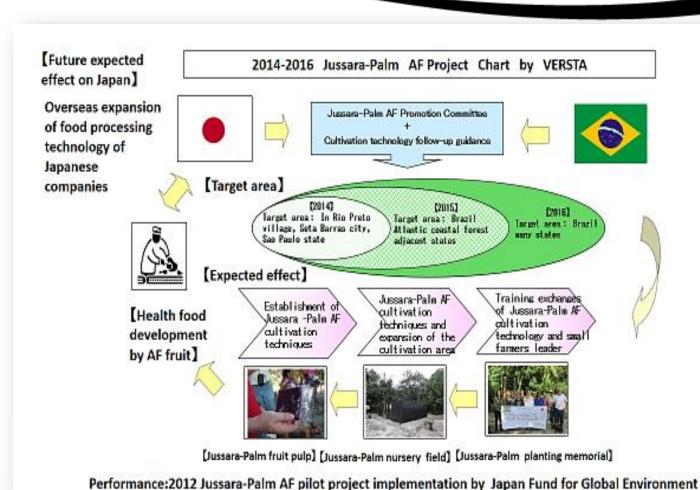

- 2012 our activity: Our project was carried out AF promotion project by 2012 Japan Fund for Global Environment(¥1,600,000).
- **2012 our actual results :** By the Jussara-Palm AF promotion PJ meeting and pilot project act in Rio Preto village, Sete Barras city, Sao Paulo state, the following subjects became apparent.
  - 1) The need for **soil improvement** by appropriate fertilization
  - 2) Possibility of **organically grown coffee** mixed planting by Jussara-Palm AF
  - 3) Development of Jussara-Palm fruit pulp processing technology
  - 4) Potential as a raw material for **nutrition food and health food of Jussara-Palm fruit pulp**
  - 5) Possibility of **Pau Brazil** mixed planting cultivation that is a tree of Brazil country originated etc.

## 6.2014-2016 The NPO VERSTA's activity Results

 Our activity results: Our project is carry out using Japan Fund for Global Environment

 $(2014 \pm 2,000,000 \pm 2015 \pm 2,000,000 \pm 2016 \pm 2,000,000).$ 

The breakdown of Our activity results:

- 2) VERSTA Jussara palm AF model field installation (2014¥400,000+2015¥340,000+2016¥410,000).
- 3) VERSTA establishment of **Jussara AF palm** cultivation technology(2014¥480,000+2015¥800,000+2016¥900,000).
- 4) VERSTA Jussara palm AF spread enlightenment activities (2014¥120,000+2015¥160,000+2016¥110,000).