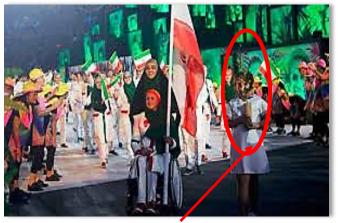

## 9. 2016 The NPO VERSTA's activities

#### 2016 Activities photographic recorded

Jussara palm appeared at the opening ceremony of the 2016 Rio Olympics opening ceremony

**VERSTA** 

Consul-General of Japan in Sao Paulo Nakaemon Consul-General