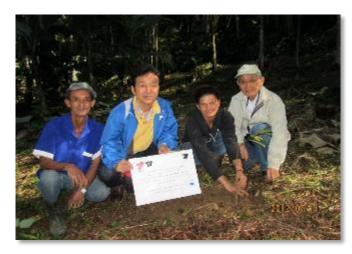

- 2012 our activity: Our project was carried out AF promotion project by 2012 Japan Fund for Global Environment(¥1,600,000).
- **2012 our actual results :** By the Jussara-Palm AF promotion PJ meeting and pilot project act in Rio Preto village, Sete Barras city, Sao Paulo state, the following subjects became apparent.
  - 1) The need for **soil improvement** by appropriate fertilization
  - 2) Possibility of **organically grown coffee** mixed planting by Jussara-Palm AF
  - 3) Development of Jussara-Palm fruit pulp processing technology
  - 4) Potential as a raw material for **nutrition food and health food of Jussara-Palm fruit pulp**
  - 5) Possibility of **Pau Brazil** mixed planting cultivation that is a tree of Brazil country originated etc.

#### · 2012 Activities photographic recorded

**VERSTA** 

Global Environment