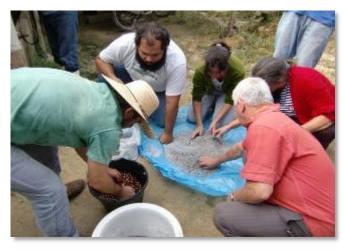

Reference: Maria do Socorro M. Rufino and other author Bioactive compounds and antioxidant capacities of 18 non-traditional tropical fruits from Brazil", Food Chemistry 121 (2010) 996–1002

- 2013 our actual results :Our project was carried out AF promotion project by pre chairman Mr. Matsutaro Morita's Donation( ¥ 200,000) of The NPO VERSTA.
- By this donation, VERSTA conducted a follow-up guidance the following.
  - 1) **Dr.&Professor Fernando** of San Carlos Federal University was carried out Rio Preto village's **Jussara palm growing AF follow-up guidance**.
  - 2)Project team bought **100 pieces stem crop seedlings, fertilizer, mowing the electric machine** etc..