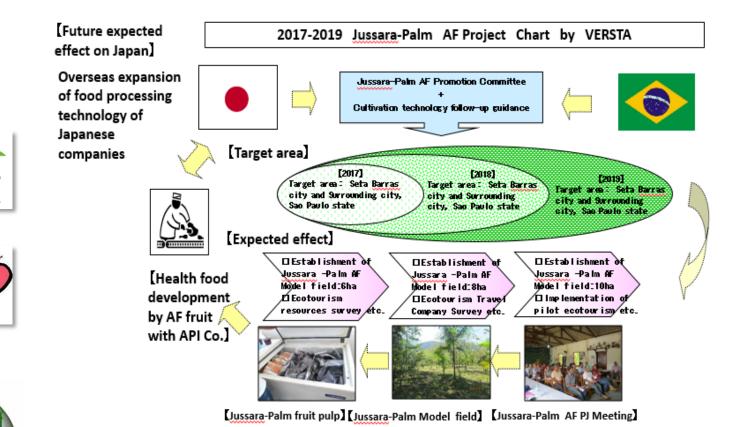

## 10. 2017-2019 The NPO VERSTA's activity Plan

VERSTA

or Global Environmen

## 12. 2018 The NPO VERSTA's activity Plan

- 2018 our activity Budget: Our project is carry out AF promotion project using 2018 Japan Fund for Global Environment(¥2,000,000).
- 2018 our activity Plan:
  - 1) VERSTA's Jussara palm AF joint project meeting and AF technology exchange in Rapoza &Rio Preto model field in Sete Baraas by Agricultural Instructors (¥695,000).
  - 2) VERSTA's Expansion of Jusala Palm AF model field and implementation of follow-up guidance (¥856,000).
  - 3) VERSTA's Implementation of Jusala Palm AF Learning Committee and Enlightenment Seminar (¥379,000).
  - 4) VERSTA's Implementation of Ecotourism introduction support survey (¥70,000).