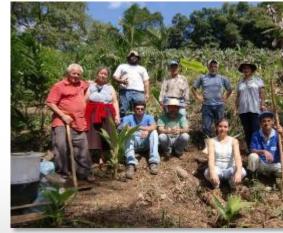

#### · 2014 Activities photographic recorded

**VERSTA** 

Left of the photo is Pau Brazil and stringed instrument bow fabricator Mr. LOMBARDY.