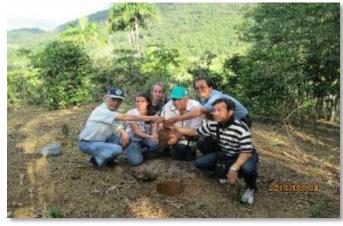

- 2012 our activity: Our project was carried out AF promotion project by 2012 Japan Fund for Global Environment(¥1,600,000).
- **2012 our actual results :** By the Jussara-Palm AF promotion PJ meeting and pilot project act in Rio Preto village, Sete Barras city, Sao Paulo state, the following subjects became apparent.
  - 1) The need for **soil improvement** by appropriate fertilization
  - 2) Possibility of **organically grown coffee** mixed planting by Jussara-Palm AF
  - 3) Development of Jussara-Palm fruit pulp processing technology
  - 4) Potential as a raw material for **nutrition food and health food of Jussara-Palm fruit pulp**
  - 5) Possibility of **Pau Brazil** mixed planting cultivation that is a tree of Brazil country originated etc.