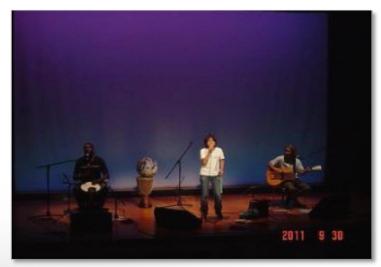

### "AF AID Vol.2"

Date: Fri., September 30, 2011

OPEN 18:30/START 19:00

Place: Nihombashi social

education hall 8F,Tokyo,JAPAN

Part I: Video Lecture "Agroforestry" Lecturer/Dr. Masaaki Yamada, Assistant Professor ,TUAT

Part II: Special Live

Singer/ Takako Sirai