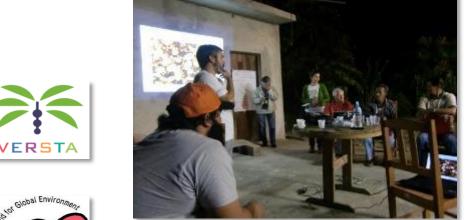

- 2012 our activity: Our project was carried out AF promotion project by 2012 Japan Fund for Global Environment(¥1,600,000).
- **2012 our actual results :** By the Jussara-Palm AF promotion PJ meeting and pilot project act in Rio Preto village, Sete Barras city, Sao Paulo state, the following subjects became apparent.
  - 1) The need for **soil improvement** by appropriate fertilization
  - 2) Possibility of **organically grown coffee** mixed planting by Jussara-Palm AF
  - 3) Development of Jussara-Palm fruit pulp processing technology
  - 4) Potential as a raw material for **nutrition food and health food of Jussara-Palm fruit pulp**
  - 5) Possibility of **Pau Brazil** mixed planting cultivation that is a tree of Brazil country originated etc.