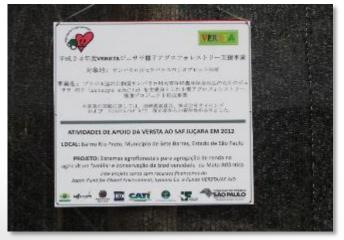

- 2012 our activity: Our project was carried out AF promotion project by 2012 Japan Fund for Global Environment(¥1,600,000).
- **2012 our actual results :** By the Jussara-Palm AF promotion PJ meeting and pilot project act in Rio Preto village, Sete Barras city, Sao Paulo state, the following subjects became apparent.
  - 1) The need for **soil improvement** by appropriate fertilization
  - 2) Possibility of **organically grown coffee** mixed planting by Jussara-Palm AF
  - 3) Development of Jussara-Palm fruit pulp processing technology
  - 4) Potential as a raw material for **nutrition food and health food of Jussara-Palm fruit pulp**
  - 5) Possibility of **Pau Brazil** mixed planting cultivation that is a tree of Brazil country originated etc.

#### · 2012 Activities photographic recorded

**VERSTA** 

Global Environment